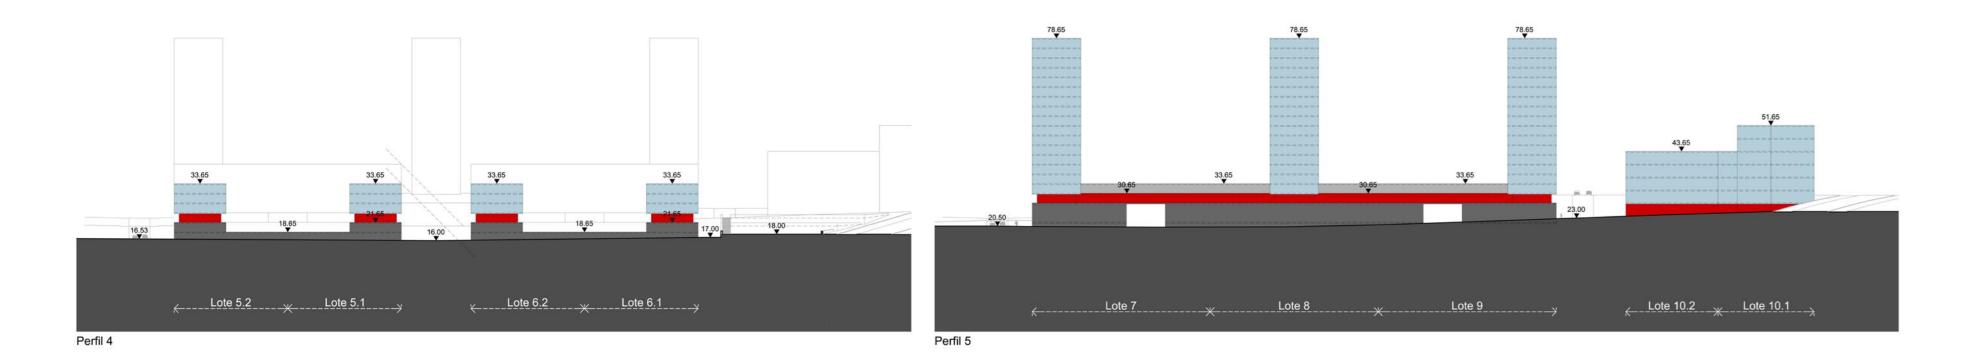

| ( <i>m</i> <sup>2</sup> )            | 36,5%                 | 36,1%                                                          | 25,7%          | 1,7%  | 100%       |  |







■ ■ ■ ■ LIMITE DO PLANO DE PORMENOR DA MATINHA

LIMITE DAS OBRAS DE URBANIZAÇÃO

registado na Conservatória do Registo Predial de Lisboa com o nº 4.972 e descrito sob o registo n.º 2.597

LIMITE DA ÁREA A LOTEAR

- - - - LIMITE DO PRÉDIO ORIGINAL

ÁREA REMANESCENTE

MISTO

TERCIÁRIO

000.00 COTA DE COBERTURA

000 COTA DA VIA

(000.00) COTA DE PAVIMENTO/TERRAÇO

0 10 20 30 40 50 m

áreas permeáveis

LOGRADOUROS PRIVADOS:

LOGRADOUROS PRIVADOS: zona com construção em cave

ESPAÇO PRIVADO DE USO PÚBLICO

PARQUE DE ESTACIONAMENTO PÚBLICO SUBTERRÂNEO EM LOTE PRIVADO (2 CAVES)





Perfil 3

Perfil 2



© VIC PROPERTIES | POTENTIAL SKETCH | 2019 All Rights Reserved

### LOTEAMENTO 1 / PERFIS





### PLANO DE PORMENOR / MAQUETE

© VIC PROPERTIES | POTENTIAL SKETCH | 2019 All Rights Reserved





V V V V V V V V V

## CARACTERIZAÇÃO DA QUALIDADE DOS SOLOS

# Sondagens







CARACTERIZAÇÃO DA QUALIDADE DAS ÁGUAS SUBTERRÂNEAS







#### CARACTERIZAÇÃO DA QUALIDADE DOS SOLOS

# LOCALIZAÇÃO DOS PONTOS DE INVESTIGAÇÃO



#### PROBABILIDADE DE OCORRÊNCIA DA CONTAMINAÇÃO

Metais (Cu, Hg, Ni, Pb, Zn) – BTEX – PAH – TPH – COVH

### PRINCIPAIS CONTAMINANTES NOS SOLOS



#### ÁREAS CONTAMINADAS

Metais (Cu, Hg, Ni, Pb, Zn) – BTEX – PAH – TPH – COVH

### PRINCIPAIS CONTAMINANTES NOS SOLOS





Metais (As e Ni) – BTEX – PAH – TPH – COVH (PCE e TCE) – MTBE

### PRINCIPAIS CONTAMINANTES NAS ÁGUAS