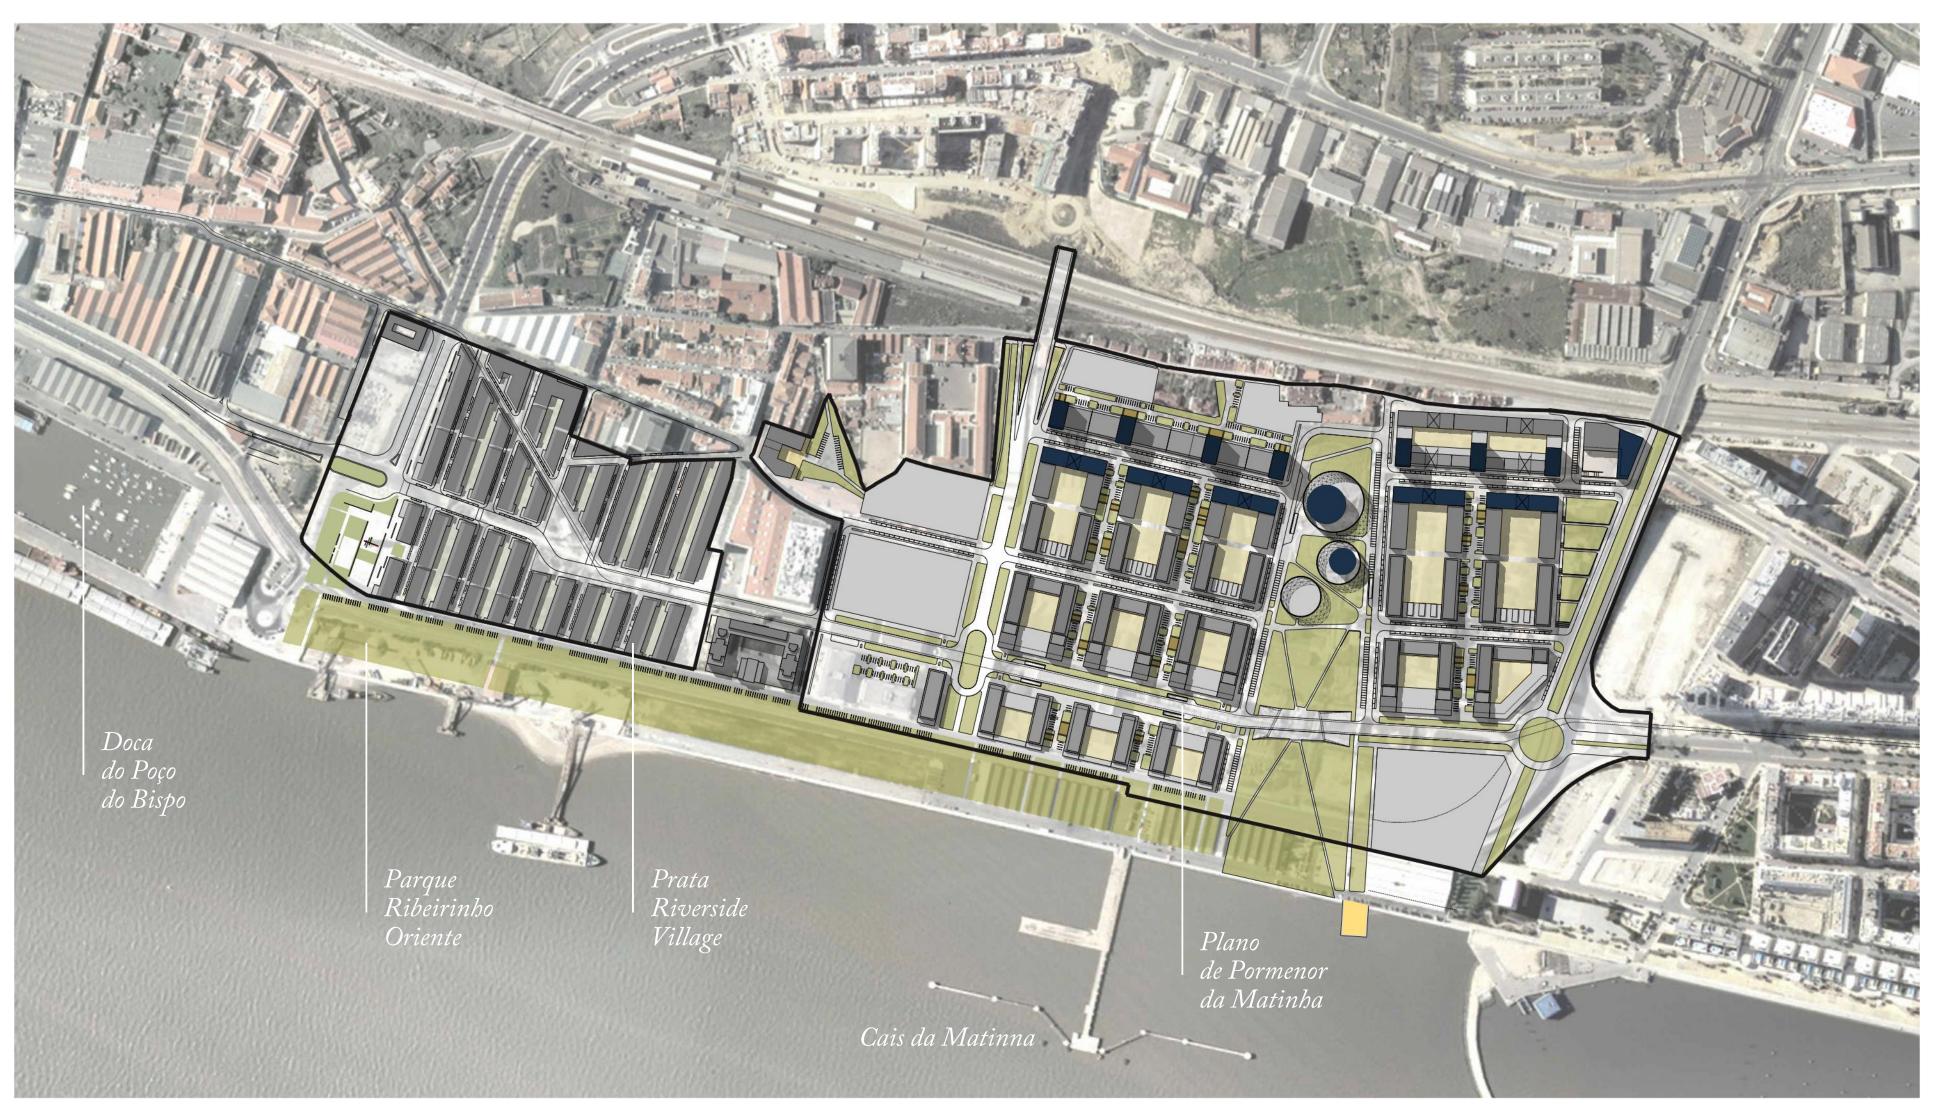

#### PLANO GERAL DA ZONA BRAÇO DE PRATA / MATINHA

|                    | LIMITE DO PLANO DE PORMENOR              |                                                                                               |  |  |  |  |  |
|--------------------|------------------------------------------|-----------------------------------------------------------------------------------------------|--|--|--|--|--|
|                    | LIMITE DA UNIDADE                        | E DE EXECUÇÃO 1                                                                               |  |  |  |  |  |
|                    | LIMITE DE PARCELA                        | Ą                                                                                             |  |  |  |  |  |
| SOLO URBAN         | NIZADO                                   |                                                                                               |  |  |  |  |  |
|                    |                                          | ΈΝΤΕ Α MANTER (HABITAÇÃ<br>go 20.º (Pátio da Matinha)                                         |  |  |  |  |  |
|                    | 2. nº2 do art                            | tigo 20.°                                                                                     |  |  |  |  |  |
|                    | EDIFICAÇÃO EXISTENTE A MANTER (TERCIÁRIO |                                                                                               |  |  |  |  |  |
| SOLO DE UR         | BANIZAÇÃO PROGRA                         | MADA                                                                                          |  |  |  |  |  |
|                    | USO MISTO                                | E.1 FUTURA BASÍLICA DE LISBOA<br>E.2 ÁREA DE RESERVA PARA EQUI                                |  |  |  |  |  |
|                    | TERCIÁRIO                                | E.2 ÁREA DE RESERVA PARA EQUI<br>E.3 ÁREA DE RESERVA PARA EQUI<br>E.4 ESCOLA BÁSICA INTEGRADA |  |  |  |  |  |
| E.n                | Equipamento —                            | E.5 ÁREA DE RESERVA PARA EQUI<br>E.6 ESTUFA                                                   |  |  |  |  |  |
|                    | UNIDADE HOTELEIF                         |                                                                                               |  |  |  |  |  |
|                    | VIA PÚBLICA 1                            |                                                                                               |  |  |  |  |  |
|                    | VIA PÚBLICA 2                            |                                                                                               |  |  |  |  |  |
|                    | LOGRADOUROS                              |                                                                                               |  |  |  |  |  |
|                    | ESPAÇO PRIVADO I                         | DE USO PÚBLICO                                                                                |  |  |  |  |  |
|                    | VIADUTO PROPOST                          | 0                                                                                             |  |  |  |  |  |
|                    | PARQUE DE ESTAC                          | IONAMENTO PÚBLICO SUBT                                                                        |  |  |  |  |  |
| [[]]]]]            |                                          | IONAMENTO PÚBLICO SUBT<br>/ADAS (2 CAVES POR PARCE                                            |  |  |  |  |  |
| ESTRUTURA          | VERDE                                    |                                                                                               |  |  |  |  |  |
|                    | ÁREAS PERMEÁVEI                          | S EM DOMÍNIO PÚBLICO                                                                          |  |  |  |  |  |
|                    | ÁREAS PERMEÁVEI<br>NO INTERIOR DE PA     |                                                                                               |  |  |  |  |  |
| SIMBOLOGIA         | ۱                                        |                                                                                               |  |  |  |  |  |
| 000.00             | COTA DE COBERTU                          | IRA OBRIGATÓRIA                                                                               |  |  |  |  |  |
| 00.00              | COTA DE COBERTU                          | IRA MÁXIMA                                                                                    |  |  |  |  |  |
| 000.00             | COTA DE PAVIMEN                          | TO/TERRAÇO OBRIGATÓRIA                                                                        |  |  |  |  |  |
| 000                | COTA DA VIA                              |                                                                                               |  |  |  |  |  |
| P SUP. PAV.        |                                          |                                                                                               |  |  |  |  |  |
| A B m <sup>2</sup> | SUPERFÍCIE DE PA                         |                                                                                               |  |  |  |  |  |
|                    | VIA A CONSTRUIR /                        | REPERFILAR                                                                                    |  |  |  |  |  |
|                    | ELÉCTRICO (SUGES                         | STÃO DE TRAÇADO)                                                                              |  |  |  |  |  |
|                    | PASSAGEM LIVRE S                         | SOB EDIFICAÇÃO                                                                                |  |  |  |  |  |
|                    | ACESSO AO CAIS D                         | AMATINHA                                                                                      |  |  |  |  |  |