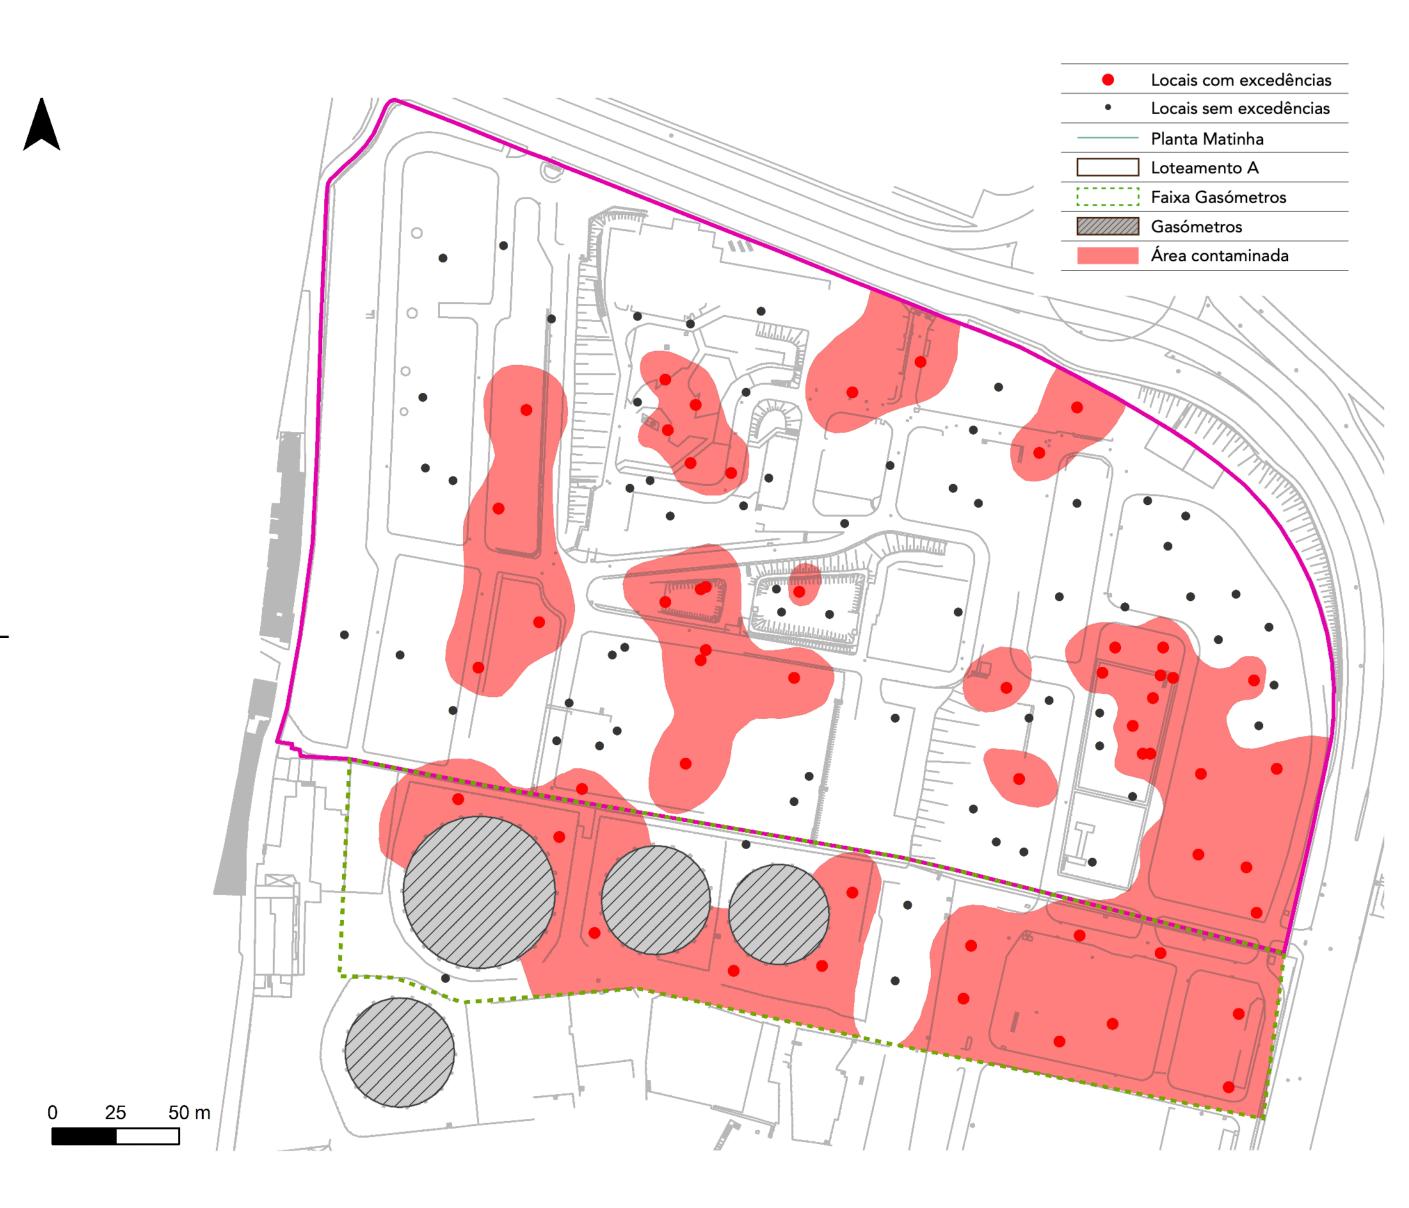

#### ÁREAS CONTAMINADAS

Metais (Cu, Hg, Ni, Pb, Zn) – BTEX – PAH – TPH – COVH

#### PROBABILIDADE DE OCORRÊNCIA DA CONTAMINAÇÃO

Metais (Cu, Hg, Ni, Pb, Zn) – BTEX – PAH – TPH – COVH