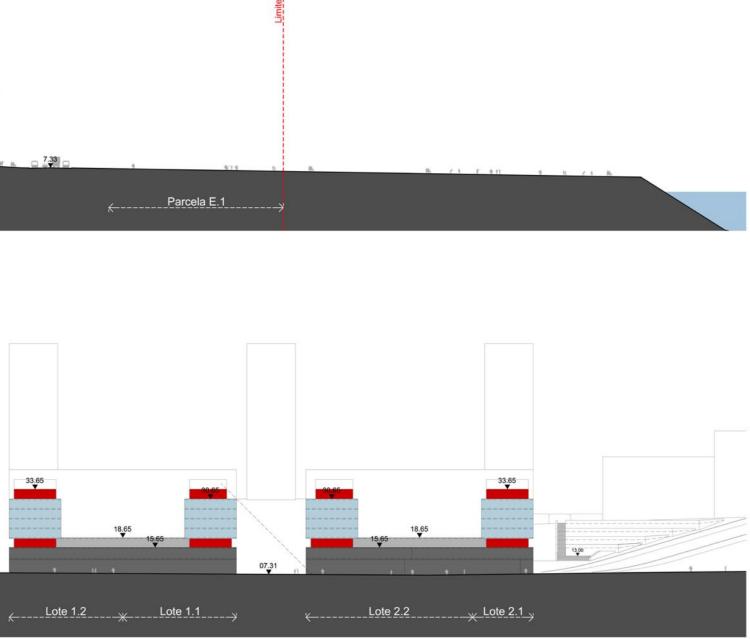

| 25,7%          | 1,7%  | 100%       |  |







■ ■ ■ ■ LIMITE DO PLANO DE PORMENOR DA MATINHA

LIMITE DAS OBRAS DE URBANIZAÇÃO

registado na Conservatória do Registo Predial de Lisboa com o nº 4.972 e descrito sob o registo n.º 2.597

LIMITE DA ÁREA A LOTEAR

- - - - LIMITE DO PRÉDIO ORIGINAL

ÁREA REMANESCENTE

MISTO

TERCIÁRIO

000.00 COTA DE COBERTURA

000 COTA DA VIA

(000.00) COTA DE PAVIMENTO/TERRAÇO

0 10 20 30 40 50 m

áreas permeáveis

LOGRADOUROS PRIVADOS:

LOGRADOUROS PRIVADOS: zona com construção em cave

ESPAÇO PRIVADO DE USO PÚBLICO

PARQUE DE ESTACIONAMENTO PÚBLICO SUBTERRÂNEO EM LOTE PRIVADO (2 CAVES)





Perfil 3

Perfil 2



© VIC PROPERTIES | POTENTIAL SKETCH | 2019 All Rights Reserved

### LOTEAMENTO 1 / PERFIS





### PLANO DE PORMENOR / MAQUETE

© VIC PROPERTIES | POTENTIAL SKETCH | 2019 All Rights Reserved





V V V V V V V V V

## CARACTERIZAÇÃO DA QUALIDADE DOS SOLOS

# Sondagens







CARACTERIZAÇÃO DA QUALIDADE DAS ÁGUAS SUBTERRÂNEAS







#### CARACTERIZAÇÃO DA QUALIDADE DOS SOLOS

# LOCALIZAÇÃO DOS PONTOS DE INVESTIGAÇÃO



#### PROBABILIDADE DE OCORRÊNCIA DA CONTAMINAÇÃO

Metais (Cu, Hg, Ni, Pb, Zn) – BTEX – PAH – TPH – COVH

### PRINCIPAIS CONTAMINANTES NOS SOLOS



#### ÁREAS CONTAMINADAS

Metais (Cu, Hg, Ni, Pb, Zn) – BTEX – PAH – TPH – COVH

### PRINCIPAIS CONTAMINANTES NOS SOLOS





Metais (As e Ni) – BTEX – PAH – TPH – COVH (PCE e TCE) – MTBE

### PRINCIPAIS CONTAMINANTES NAS ÁGUAS





Metais (Cr e Pb) – PAH

# FAIXA GASÓMETROS