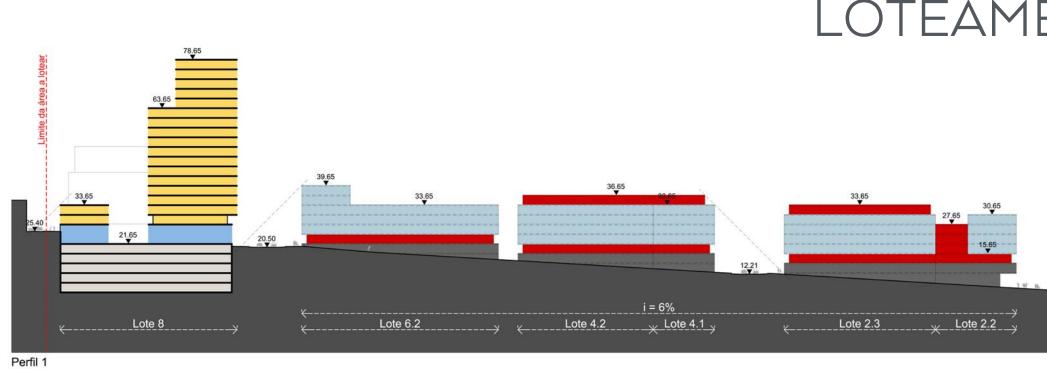

| ( <i>m</i> <sup>2</sup> )            | 36,5%                 | 36,1%                                                          | 25,7%          | 1,7%  | 100%       |  |







■ ■ ■ ■ LIMITE DO PLANO DE PORMENOR DA MATINHA

LIMITE DAS OBRAS DE URBANIZAÇÃO

registado na Conservatória do Registo Predial de Lisboa com o nº 4.972 e descrito sob o registo n.º 2.597

LIMITE DA ÁREA A LOTEAR

- - - - LIMITE DO PRÉDIO ORIGINAL

ÁREA REMANESCENTE

MISTO

TERCIÁRIO

000.00 COTA DE COBERTURA

000 COTA DA VIA

(000.00) COTA DE PAVIMENTO/TERRAÇO

0 10 20 30 40 50 m

áreas permeáveis

LOGRADOUROS PRIVADOS:

LOGRADOUROS PRIVADOS: zona com construção em cave

ESPAÇO PRIVADO DE USO PÚBLICO

PARQUE DE ESTACIONAMENTO PÚBLICO SUBTERRÂNEO EM LOTE PRIVADO (2 CAVES)





Perfil 3

Perfil 2



© VIC PROPERTIES | POTENTIAL SKETCH | 2019 All Rights Reserved

### LOTEAMENTO 1 / PERFIS





### PLANO DE PORMENOR / MAQUETE

© VIC PROPERTIES | POTENTIAL SKETCH | 2019 All Rights Reserved





V V V V V V V V V

## CARACTERIZAÇÃO DA QUALIDADE DOS SOLOS

# Sondagens







CARACTERIZAÇÃO DA QUALIDADE DAS ÁGUAS SUBTERRÂNEAS







#### CARACTERIZAÇÃO DA QUALIDADE DOS SOLOS

# LOCALIZAÇÃO DOS PONTOS DE INVESTIGAÇÃO



#### PROBABILIDADE DE OCORRÊNCIA DA CONTAMINAÇÃO

Metais (Cu, Hg, Ni, Pb, Zn) – BTEX – PAH – TPH – COVH

### PRINCIPAIS CONTAMINANTES NOS SOLOS



#### ÁREAS CONTAMINADAS

Metais (Cu, Hg, Ni, Pb, Zn) – BTEX – PAH – TPH – COVH

### PRINCIPAIS CONTAMINANTES NOS SOLOS





Metais (As e Ni) – BTEX – PAH – TPH – COVH (PCE e TCE) – MTBE

### PRINCIPAIS CON