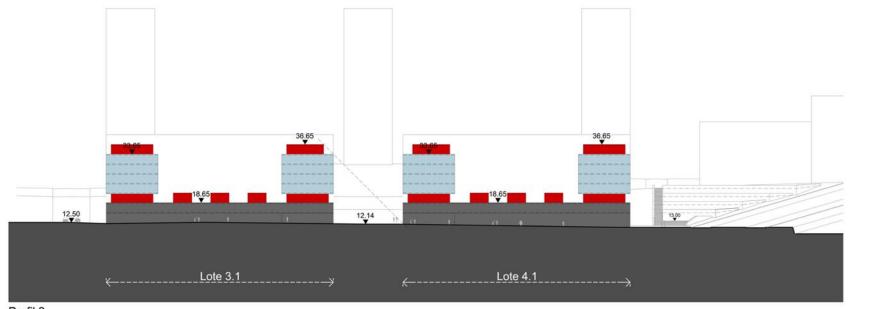

| ( <i>m</i> <sup>2</sup> )            | 36,5%                 | 36,1%                                                          | 25,7%          | 1,7%  | 100%       |  |







■ ■ ■ ■ LIMITE DO PLANO DE PORMENOR DA MATINHA

LIMITE DAS OBRAS DE URBANIZAÇÃO

registado na Conservatória do Registo Predial de Lisboa com o nº 4.972 e descrito sob o registo n.º 2.597

LIMITE DA ÁREA A LOTEAR

- - - - LIMITE DO PRÉDIO ORIGINAL

ÁREA REMANESCENTE

MISTO

TERCIÁRIO

000.00 COTA DE COBERTURA

000 COTA DA VIA

(000.00) COTA DE PAVIMENTO/TERRAÇO

0 10 20 30 40 50 m

áreas permeáveis

LOGRADOUROS PRIVADOS:

LOGRADOUROS PRIVADOS: zona com construção em cave

ESPAÇO PRIVADO DE USO PÚBLICO

PARQUE DE ESTACIONAMENTO PÚBLICO SUBTERRÂNEO EM LOTE PRIVADO (2 CAVES)





Perfil 3

Perfil 2



© VIC PROPERTIES | POTENTIAL SKETCH | 2019 All Rights Reserved

### LOTEAMENTO 1 / PERFIS





### PLANO DE PORMENOR / MAQUETE

© VIC PROPERTIES | POTENTIAL SKETCH | 2019 All Rights Reserved





V V V V V V V V V

## CARACTERIZAÇÃO DA QUALIDADE DOS SOLOS

# Sondagens







CARACTERIZAÇÃO DA QUALIDADE DAS ÁGUAS SUBTERRÂNEAS







#### CARACTERIZAÇÃO DA QUALIDADE DOS SOLOS

# LOCALIZAÇÃO DOS PONTOS DE INVESTIGAÇÃO



#### PROBABILIDADE DE OCORRÊNCIA DA CONTAMINAÇÃO

Metais (Cu, Hg, Ni, Pb, Zn) – BTEX – PAH – TPH – COVH

### PRINCIPAIS CONTAMINANTES NOS SOLOS



#### ÁREAS CONTAMINADAS

Metais (Cu, Hg, Ni, Pb, Zn) – BTEX – PAH – TPH – COVH

### PRINCIPAIS CONTAMINANTES NOS SOLOS





Metais (As e Ni) – BTEX – PAH – TPH – COVH (PCE e TCE) – MTBE

### PRINCIPAIS CONTA