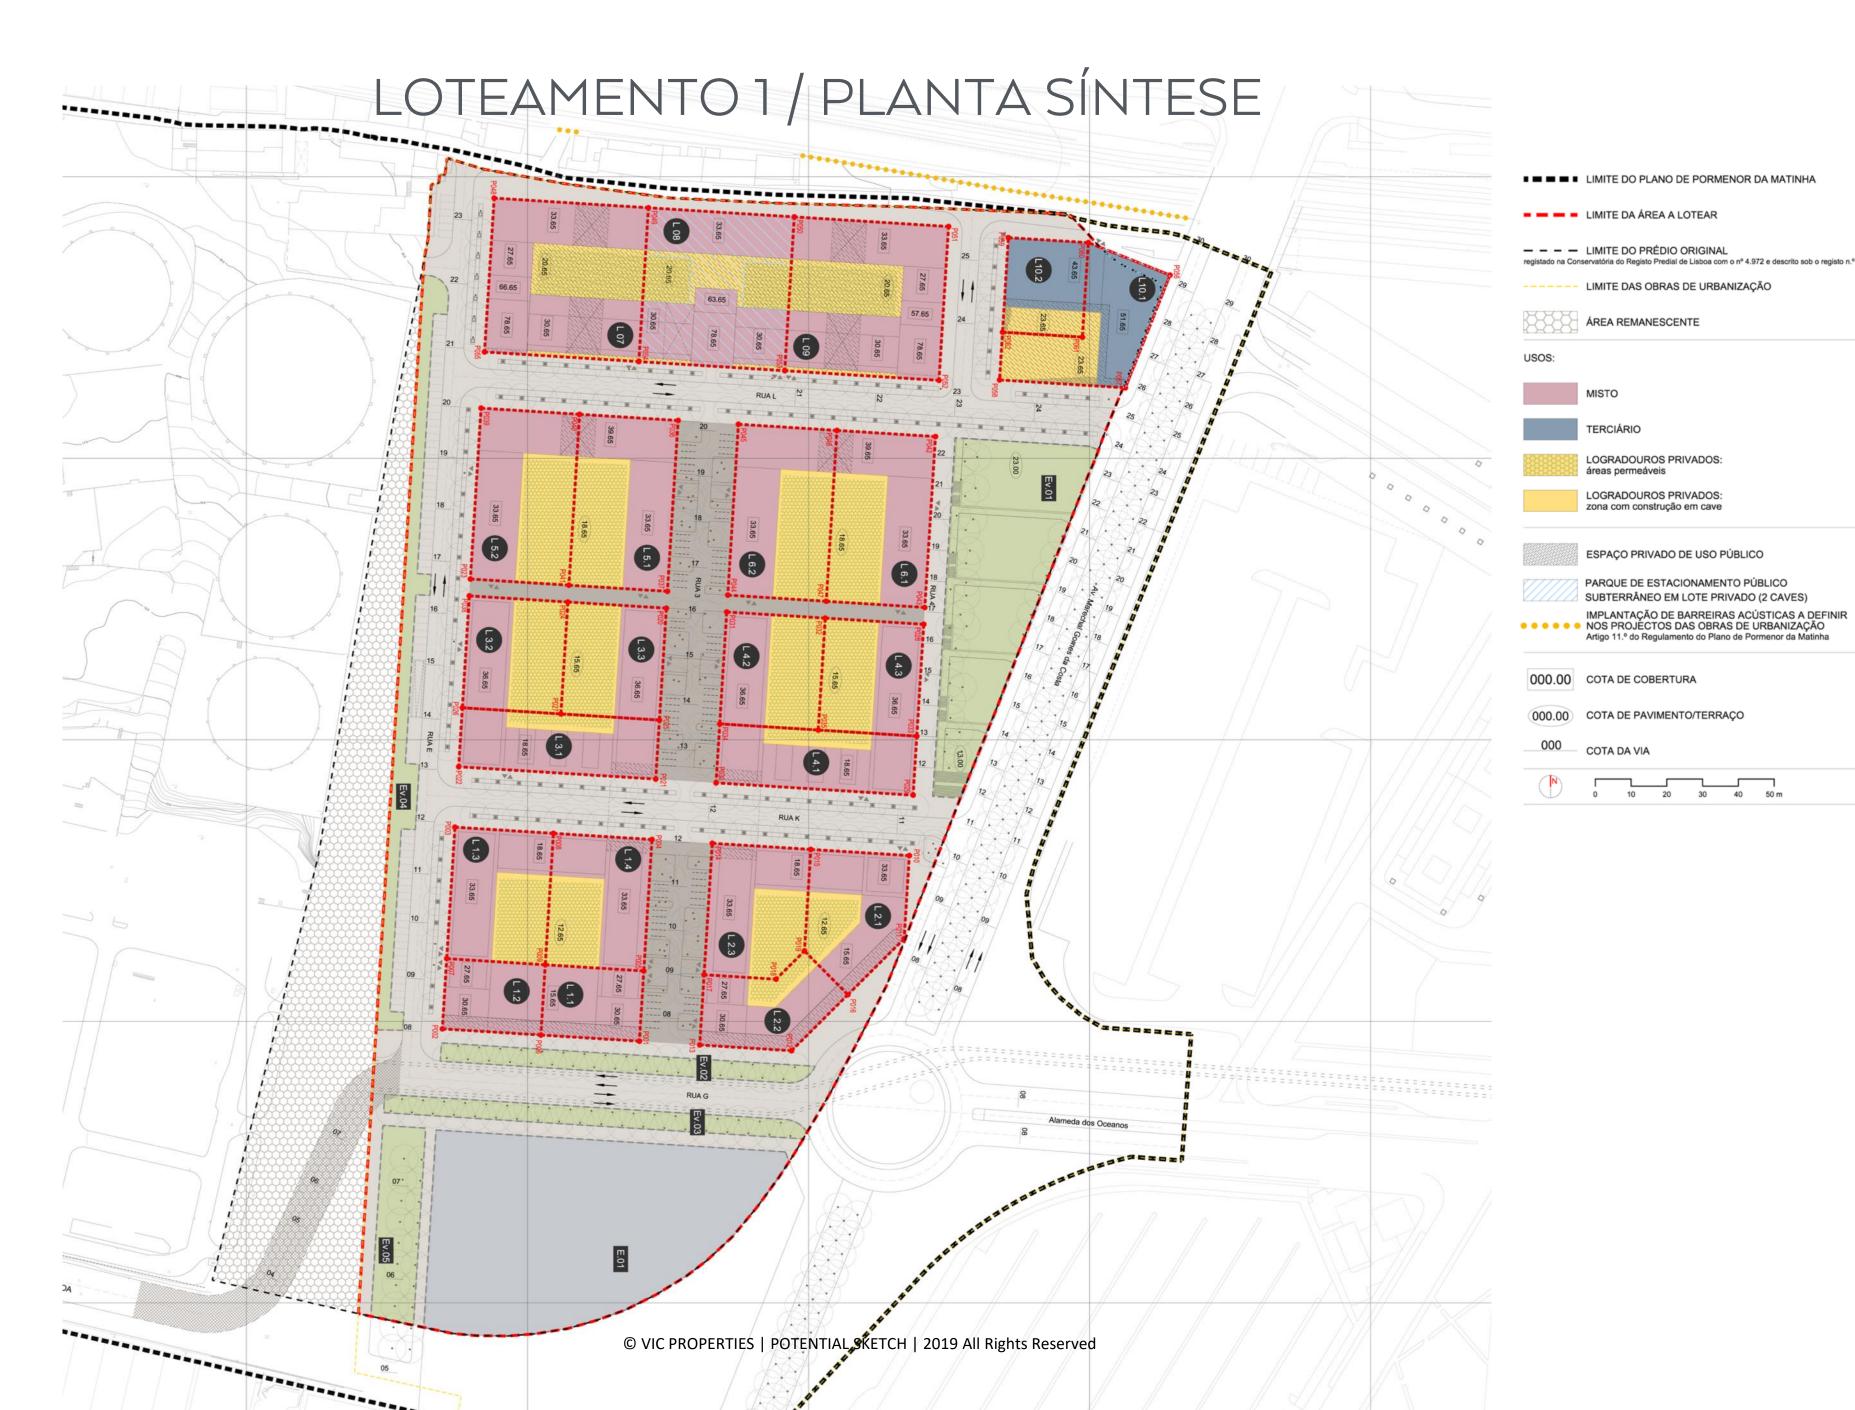

■ ■ ■ ■ LIMITE DO PLANO DE PORMENOR DA MATINHA

LIMITE DAS OBRAS DE URBANIZAÇÃO

registado na Conservatória do Registo Predial de Lisboa com o nº 4.972 e descrito sob o registo n.º 2.597

LIMITE DA ÁREA A LOTEAR

- - - - LIMITE DO PRÉDIO ORIGINAL

ÁREA REMANESCENTE

MISTO

TERCIÁRIO

000.00 COTA DE COBERTURA

000 COTA DA VIA

(000.00) COTA DE PAVIMENTO/TERRAÇO

0 10 20 30 40 50 m

áreas permeáveis

LOGRADOUROS PRIVADOS:

LOGRADOUROS PRIVADOS: zona com construção em cave

ESPAÇO PRIVADO DE USO PÚBLICO

PARQUE DE ESTACIONAMENTO PÚBLICO SUBTERRÂNEO EM LOTE PRIVADO (2 CAVES)

Perfil 3

Perfil 2

© VIC PROPERTIES | POTENTIAL SKETCH | 2019 All Rights Reserved