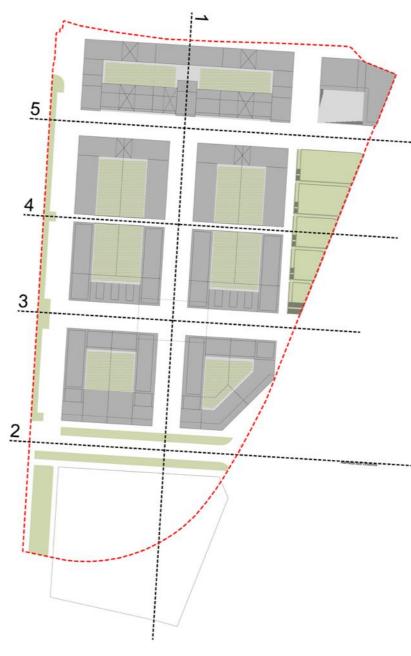

#### PLANO GERAL DA ZONA BRAÇO DE PRATA / MATINHA

|                    | LIMITE DO PLANO DE PORMENOR              |                                                                                               |  |  |  |  |  |
|--------------------|------------------------------------------|-----------------------------------------------------------------------------------------------|--|--|--|--|--|
|                    | LIMITE DA UNIDADE                        | E DE EXECUÇÃO 1                                                                               |  |  |  |  |  |
|                    | LIMITE DE PARCELA                        | Ą                                                                                             |  |  |  |  |  |
| SOLO URBAN         | NIZADO                                   |                                                                                               |  |  |  |  |  |
|                    |                                          | ΈΝΤΕ Α MANTER (HABITAÇÃ<br>go 20.º (Pátio da Matinha)                                         |  |  |  |  |  |
|                    | 2. nº2 do art                            | tigo 20.°                                                                                     |  |  |  |  |  |
|                    | EDIFICAÇÃO EXISTENTE A MANTER (TERCIÁRIO |                                                                                               |  |  |  |  |  |
| SOLO DE UR         | BANIZAÇÃO PROGRA                         | MADA                                                                                          |  |  |  |  |  |
|                    | USO MISTO                                | E.1 FUTURA BASÍLICA DE LISBOA<br>E.2 ÁREA DE RESERVA PARA EQUI                                |  |  |  |  |  |
|                    | TERCIÁRIO                                | E.2 ÁREA DE RESERVA PARA EQUI<br>E.3 ÁREA DE RESERVA PARA EQUI<br>E.4 ESCOLA BÁSICA INTEGRADA |  |  |  |  |  |
| E.n                | Equipamento —                            | E.5 ÁREA DE RESERVA PARA EQUI<br>E.6 ESTUFA                                                   |  |  |  |  |  |
|                    | UNIDADE HOTELEIF                         |                                                                                               |  |  |  |  |  |
|                    | VIA PÚBLICA 1                            |                                                                                               |  |  |  |  |  |
|                    | VIA PÚBLICA 2                            |                                                                                               |  |  |  |  |  |
|                    | LOGRADOUROS                              |                                                                                               |  |  |  |  |  |
|                    | ESPAÇO PRIVADO I                         | DE USO PÚBLICO                                                                                |  |  |  |  |  |
|                    | VIADUTO PROPOST                          | 0                                                                                             |  |  |  |  |  |
|                    | PARQUE DE ESTAC                          | IONAMENTO PÚBLICO SUBT                                                                        |  |  |  |  |  |
| [[]]]]]            |                                          | IONAMENTO PÚBLICO SUBT<br>/ADAS (2 CAVES POR PARCE                                            |  |  |  |  |  |
| ESTRUTURA          | VERDE                                    |                                                                                               |  |  |  |  |  |
|                    | ÁREAS PERMEÁVEI                          | S EM DOMÍNIO PÚBLICO                                                                          |  |  |  |  |  |
|                    | ÁREAS PERMEÁVEI<br>NO INTERIOR DE PA     |                                                                                               |  |  |  |  |  |
| SIMBOLOGIA         | ۱                                        |                                                                                               |  |  |  |  |  |
| 000.00             | COTA DE COBERTU                          | IRA OBRIGATÓRIA                                                                               |  |  |  |  |  |
| 00.00              | COTA DE COBERTU                          | IRA MÁXIMA                                                                                    |  |  |  |  |  |
| 000.00             | COTA DE PAVIMEN                          | TO/TERRAÇO OBRIGATÓRIA                                                                        |  |  |  |  |  |
| 000                | COTA DA VIA                              |                                                                                               |  |  |  |  |  |
| P SUP. PAV.        |                                          |                                                                                               |  |  |  |  |  |
| A B m <sup>2</sup> | SUPERFÍCIE DE PA                         |                                                                                               |  |  |  |  |  |
|                    | VIA A CONSTRUIR /                        | REPERFILAR                                                                                    |  |  |  |  |  |
|                    | ELÉCTRICO (SUGES                         | STÃO DE TRAÇADO)                                                                              |  |  |  |  |  |
|                    | PASSAGEM LIVRE S                         | SOB EDIFICAÇÃO                                                                                |  |  |  |  |  |
|                    | ACESSO AO CAIS D                         | AMATINHA                                                                                      |  |  |  |  |  |

#### AÇÃO)

EQUIPAMENT

EQUIPAMENT

UBTERRÂNEO JBTERRÂNEO RCELA)

0 20 40 60 80 100m

| Loteamento                                                                                             |                                      | Α                     | В                                                              | С              | D     | Total (m²) |  |
|--------------------------------------------------------------------------------------------------------|--------------------------------------|-----------------------|----------------------------------------------------------------|----------------|-------|------------|--|
|                                                                                                        | prédios<br>de cadastro<br>(m²)       | 252.055               |                                                                |                |       |            |  |
| de păvimento (m²)<br>para<br>financiam<br>da exprop<br>(m²)<br>parcelas<br>área                        | a atribuir<br>(m²)                   |                       |                                                                |                |       |            |  |
|                                                                                                        | financiamento<br>da expropriação     |                       |                                                                | 339.305        |       |            |  |
|                                                                                                        | parcelas                             | <i>P15, P20, P21,</i> | P11, P12, P13,<br>P16, P17, P18,<br>P19, P22, P23,<br>P24, P25 | P04, P05, P06, | P10   |            |  |
|                                                                                                        | de parcelas                          | 37.848                | 30.681                                                         | 26.130         | 1.782 | 94.659     |  |
| dē pāvimento (<br>máxima<br>[]<br>[]<br>[]<br>[]<br>[]<br>[]<br>[]<br>[]<br>[]<br>[]<br>[]<br>[]<br>[] | Habitação<br>(m²)                    | 101.836               | 92.618                                                         | 65.010         | 0     | 259.464    |  |
|                                                                                                        | Terciário<br>(m²)                    | 22.116                | 14.820                                                         | 22.097         | 5.808 | 59.033     |  |
|                                                                                                        | Estabelecimento<br>Hoteleiro<br>(m²) | 0                     | 15.000                                                         | 0              | 0     | 15.000     |  |
|                                                                                                        | Total                                | 123.952               | 122.438                                                        | 87.107         | 5.808 | 339.305    |  |
|                                                                                                        | ( <i>m</i> <sup>2</sup> )            | 36,5%                 | 36,1%                                                          | 25,7%          | 1,7%  | 100%       |  |