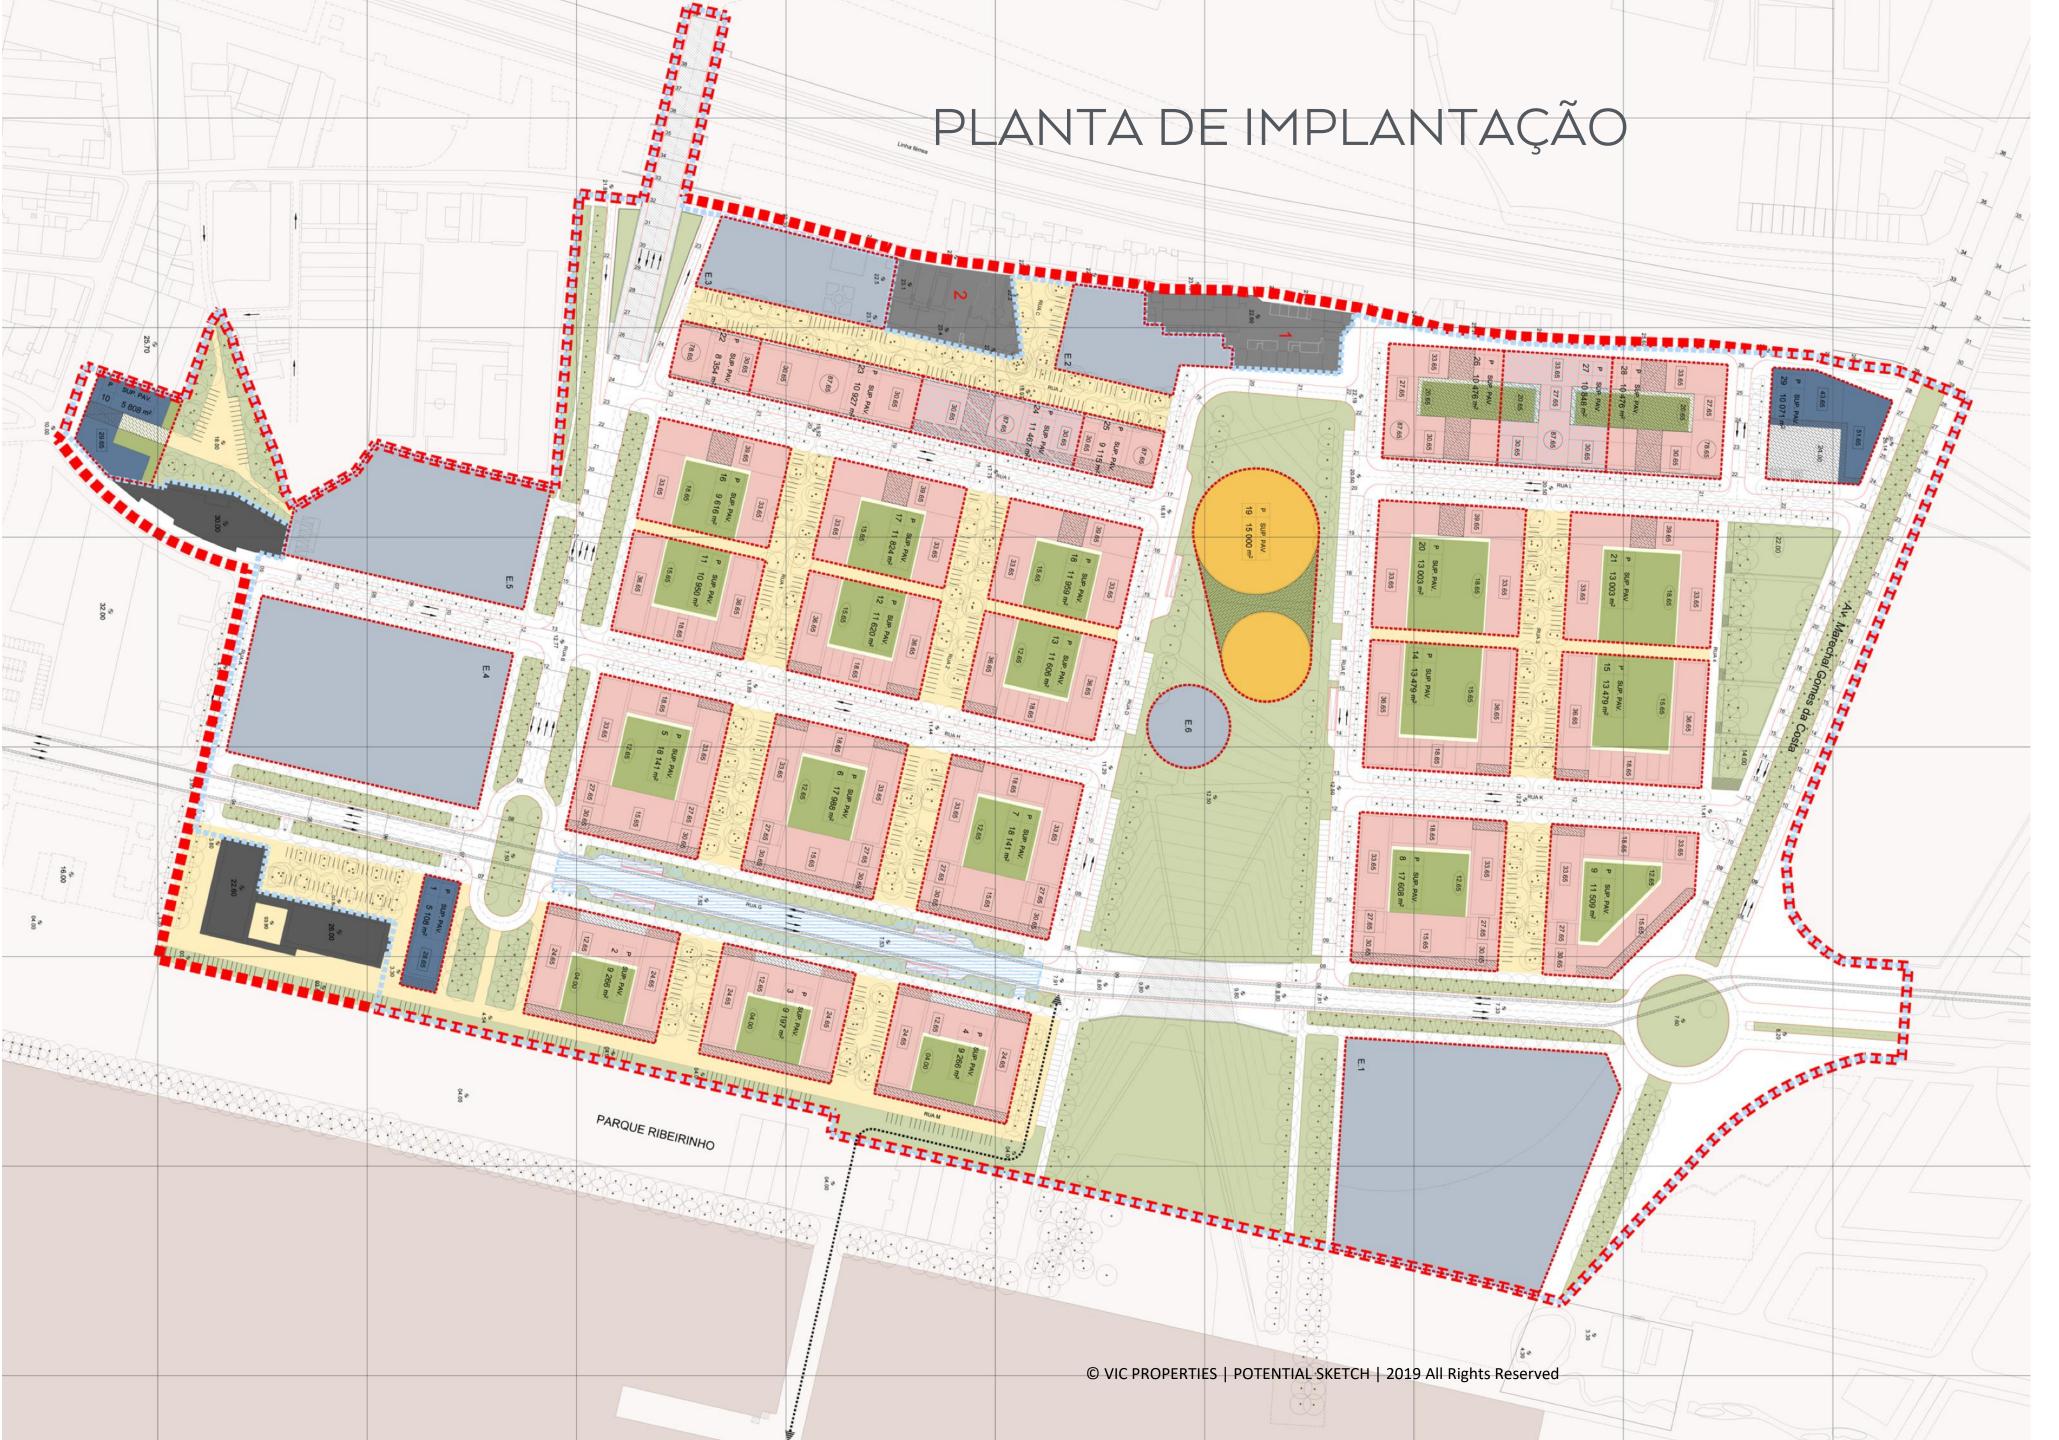

#### AÇÃO)

EQUIPAMENT

EQUIPAMENT

UBTERRÂNEO JBTERRÂNEO RCELA)

0 20 40 60 80 100m

| Loteamento                                                                                             |                                      | Α                     | В                                                              | С              | D     | Total (m²) |  |
|--------------------------------------------------------------------------------------------------------|--------------------------------------|-----------------------|----------------------------------------------------------------|----------------|-------|------------|--|
|                                                                                                        | prédios<br>de cadastro<br>(m²)       | 252.055               |                                                                |                |       |            |  |
| de păvimento (m²)<br>para<br>financiam<br>da exprop<br>(m²)<br>parcelas<br>área                        | a atribuir<br>(m²)                   |                       |                                                                |                |       |            |  |
|                                                                                                        | financiamento<br>da expropriação     |                       |                                                                | 339.305        |       |            |  |
|                                                                                                        | parcelas                             | <i>P15, P20, P21,</i> | P11, P12, P13,<br>P16, P17, P18,<br>P19, P22, P23,<br>P24, P25 | P04, P05, P06, | P10   |            |  |
|                                                                                                        | de parcelas                          | 37.848                | 30.681                                                         | 26.130         | 1.782 | 94.659     |  |
| dē pāvimento (<br>máxima<br>[]<br>[]<br>[]<br>[]<br>[]<br>[]<br>[]<br>[]<br>[]<br>[]<br>[]<br>[]<br>[] | Habitação<br>(m²)                    | 101.836               | 92.618                                                         | 65.010         | 0     | 259.464    |  |
|                                                                                                        | Terciário<br>(m²)                    | 22.116                | 14.820                                                         | 22.097         | 5.808 | 59.033     |  |
|                                                                                                        | Estabelecimento<br>Hoteleiro<br>(m²) | 0                     | 15.000                                                         | 0              | 0     | 15.000     |  |
|                                                                                                        | Total                                | 123.952               | 122.438                                                        | 87.107         | 5.808 | 339.305    |  |
|                                                                                                        | ( <i>m</i> <sup>2</sup> )            | 36,5%                 | 36,1%                                                          | 25,7%          | 1,7%  | 100%       |  |