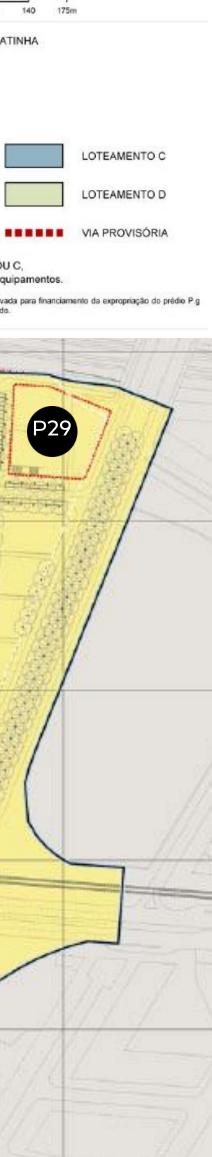

■ ■ ■ ■ LIMITE DO PLANO DE PORMENOR DA MATINHA

LIMITE DAS OBRAS DE URBANIZAÇÃO

registado na Conservatória do Registo Predial de Lisboa com o nº 4.972 e descrito sob o registo n.º 2.597

LIMITE DA ÁREA A LOTEAR

- - - - LIMITE DO PRÉDIO ORIGINAL

ÁREA REMANESCENTE

MISTO

TERCIÁRIO

000.00 COTA DE COBERTURA

000 COTA DA VIA

(000.00) COTA DE PAVIMENTO/TERRAÇO

0 10 20 30 40 50 m