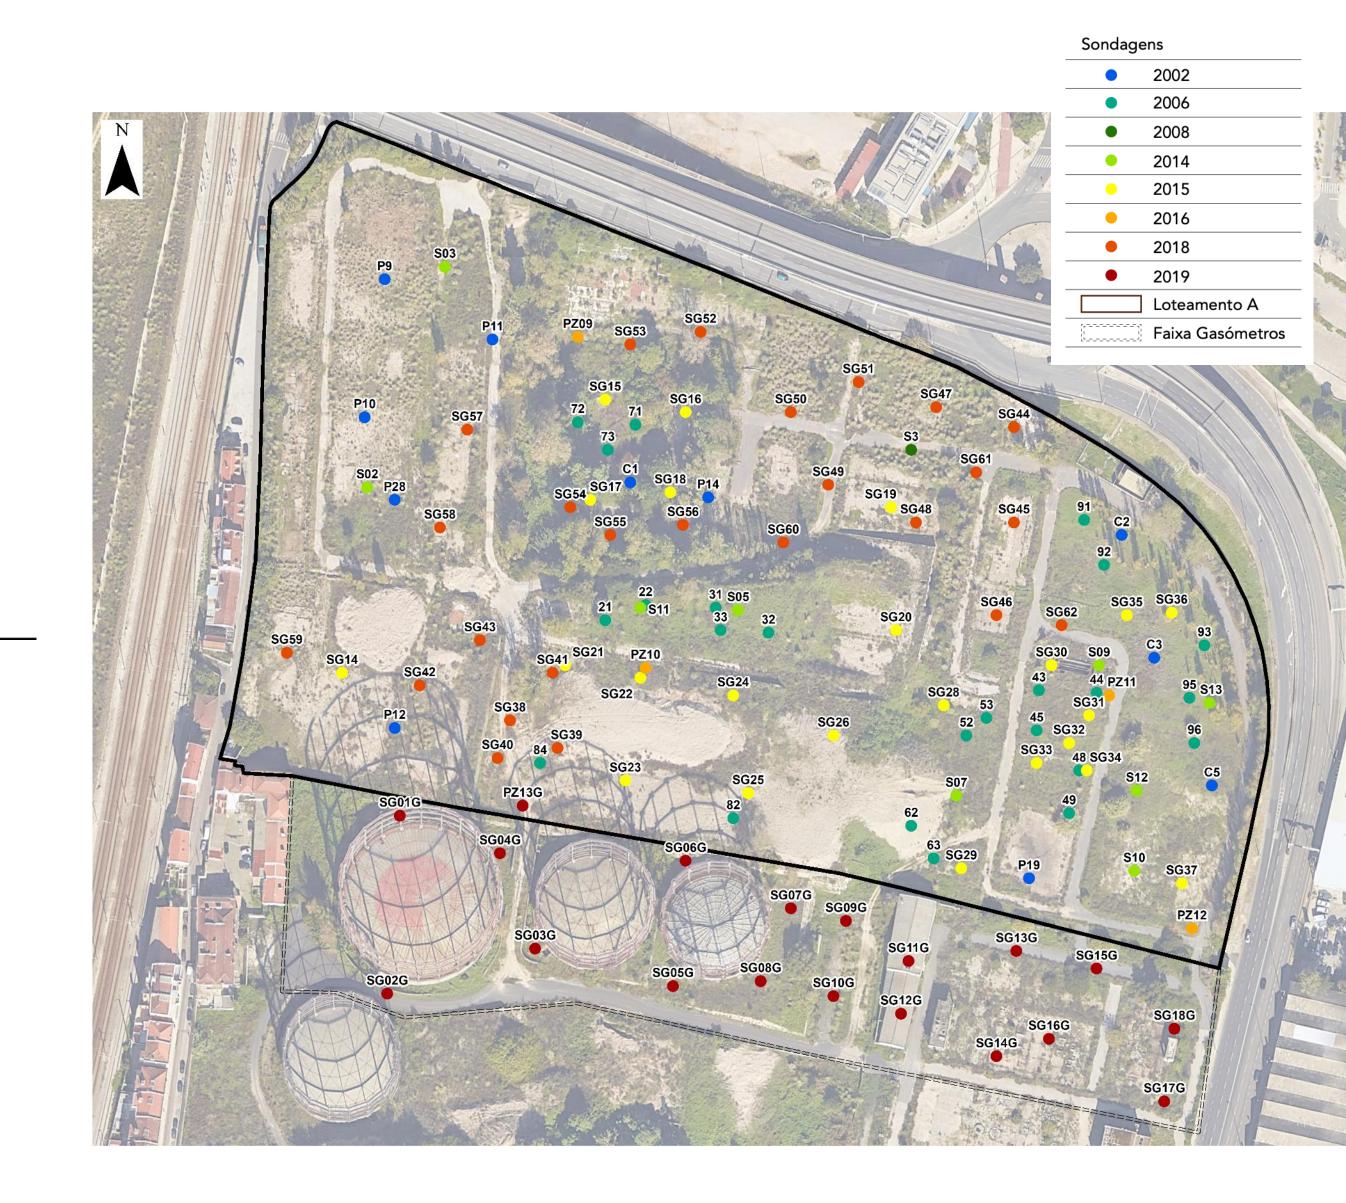

TE DO PRÉDIO ORIGINAL

ÁREA REMANESCENTE

MISTO

TERCIÁRIO

000.00 COTA DE COBERTURA

000 COTA DA VIA

(000.00) COTA DE PAVIMENTO/TERRAÇO

0 10 20 30 40 50 m

áreas permeáveis

LOGRADOUROS PRIVADOS:

LOGRADOUROS PRIVADOS: zona com construção em cave

ESPAÇO PRIVADO DE USO PÚBLICO

PARQUE DE ESTACIONAMENTO PÚBLICO SUBTERRÂNEO EM LOTE PRIVADO (2 CAVES)





Perfil 3

Perfil 2



© VIC PROPERTIES | POTENTIAL SKETCH | 2019 All Rights Reserved

### LOTEAMENTO 1 / PERFIS





### PLANO DE PORMENOR / MAQUETE

© VIC PROPERTIES | POTENTIAL SKETCH | 2019 All Rights Reserved





V V V V V V V V V

## CARACTERIZAÇÃO DA QUALIDADE DOS SOLOS

# Sondagens







CARACTERIZAÇÃO DA QUALIDADE DAS ÁGUAS SUBTERRÂNEAS







#### CARACTERIZAÇÃO DA QUALIDADE DOS SOLOS

# LOCALIZAÇÃO DOS PONTOS DE INVESTIGAÇÃO



#### PROBABILIDADE DE OCORRÊNCIA DA CONTAMINAÇÃO

Metais (Cu, Hg, Ni, Pb, Zn) – BTEX – PAH – TPH – COVH

### PRINCIPAIS CONTAMINANTES NOS SOLOS



#### ÁREAS CONTAMINADAS

Metais (Cu, Hg, Ni, Pb, Zn) – BTEX – PAH – TPH – COVH

### PRINCIPAIS CONTAMINANTES NOS SOLOS





Metais (As e Ni) – BTEX – PAH – TPH – COVH (PCE e TCE) – MTBE

### PRINCIPAIS CONTAMINANTES NAS ÁGUAS





Metais (Cr e Pb) – PAH

# FAIXA GASÓMETROS