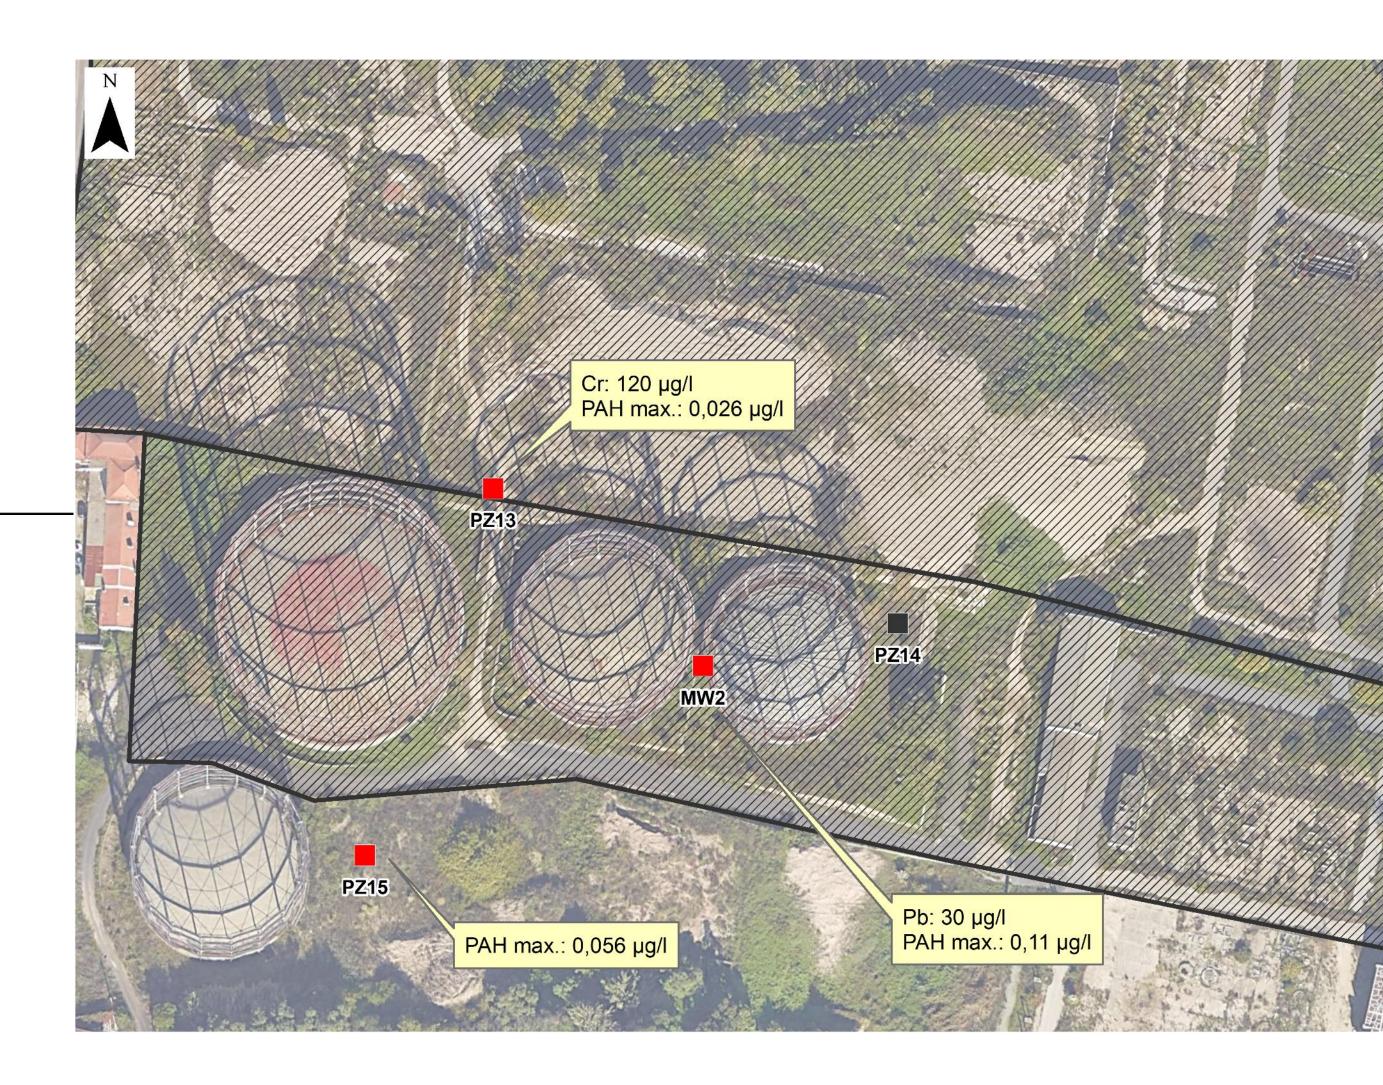

# Sondagens

CARACTERIZAÇÃO DA QUALIDADE DAS ÁGUAS SUBTERRÂNEAS

### PRINCIPAIS CONTAMINANTES NAS ÁGUAS

Metais (Cr e Pb) – PAH