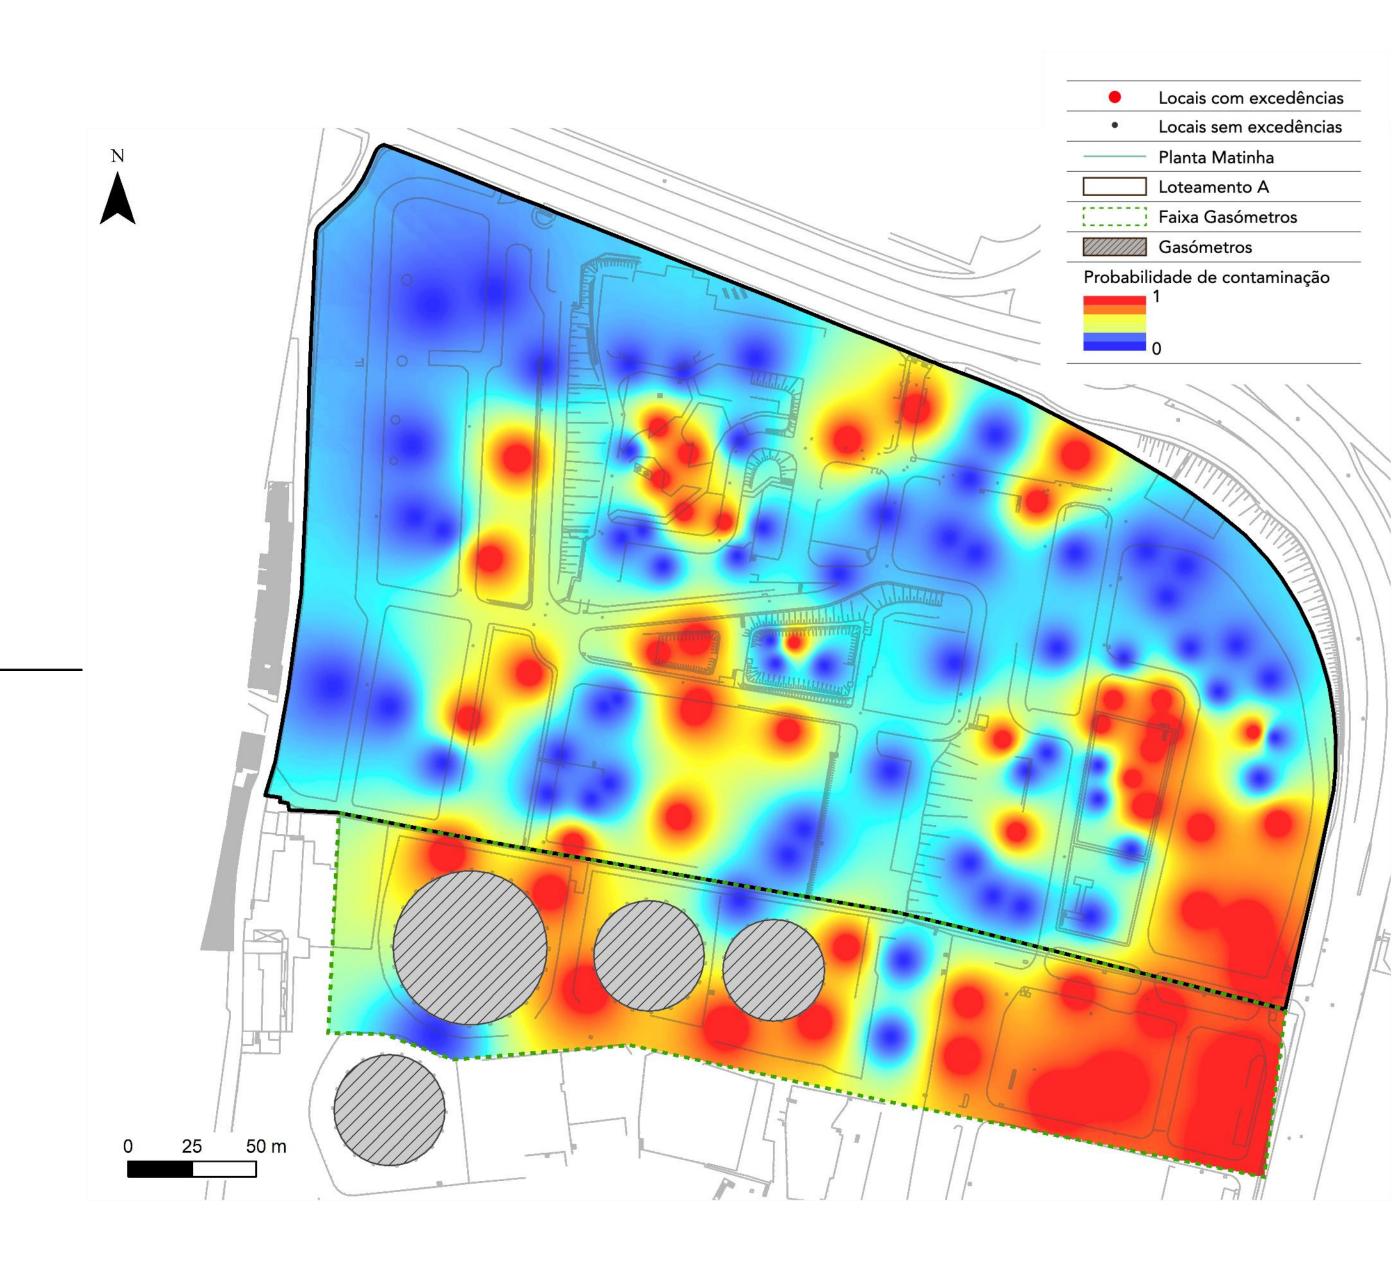

#### PROBABILIDADE DE OCORRÊNCIA DA CONTAMINAÇÃO

Metais (Cu, Hg, Ni, Pb, Zn) – BTEX – PAH – TPH – COVH

#### ÁREAS CONTAMINADAS

Metais (Cu, Hg, Ni, Pb, Zn) – BTEX – PAH – TPH – COVH