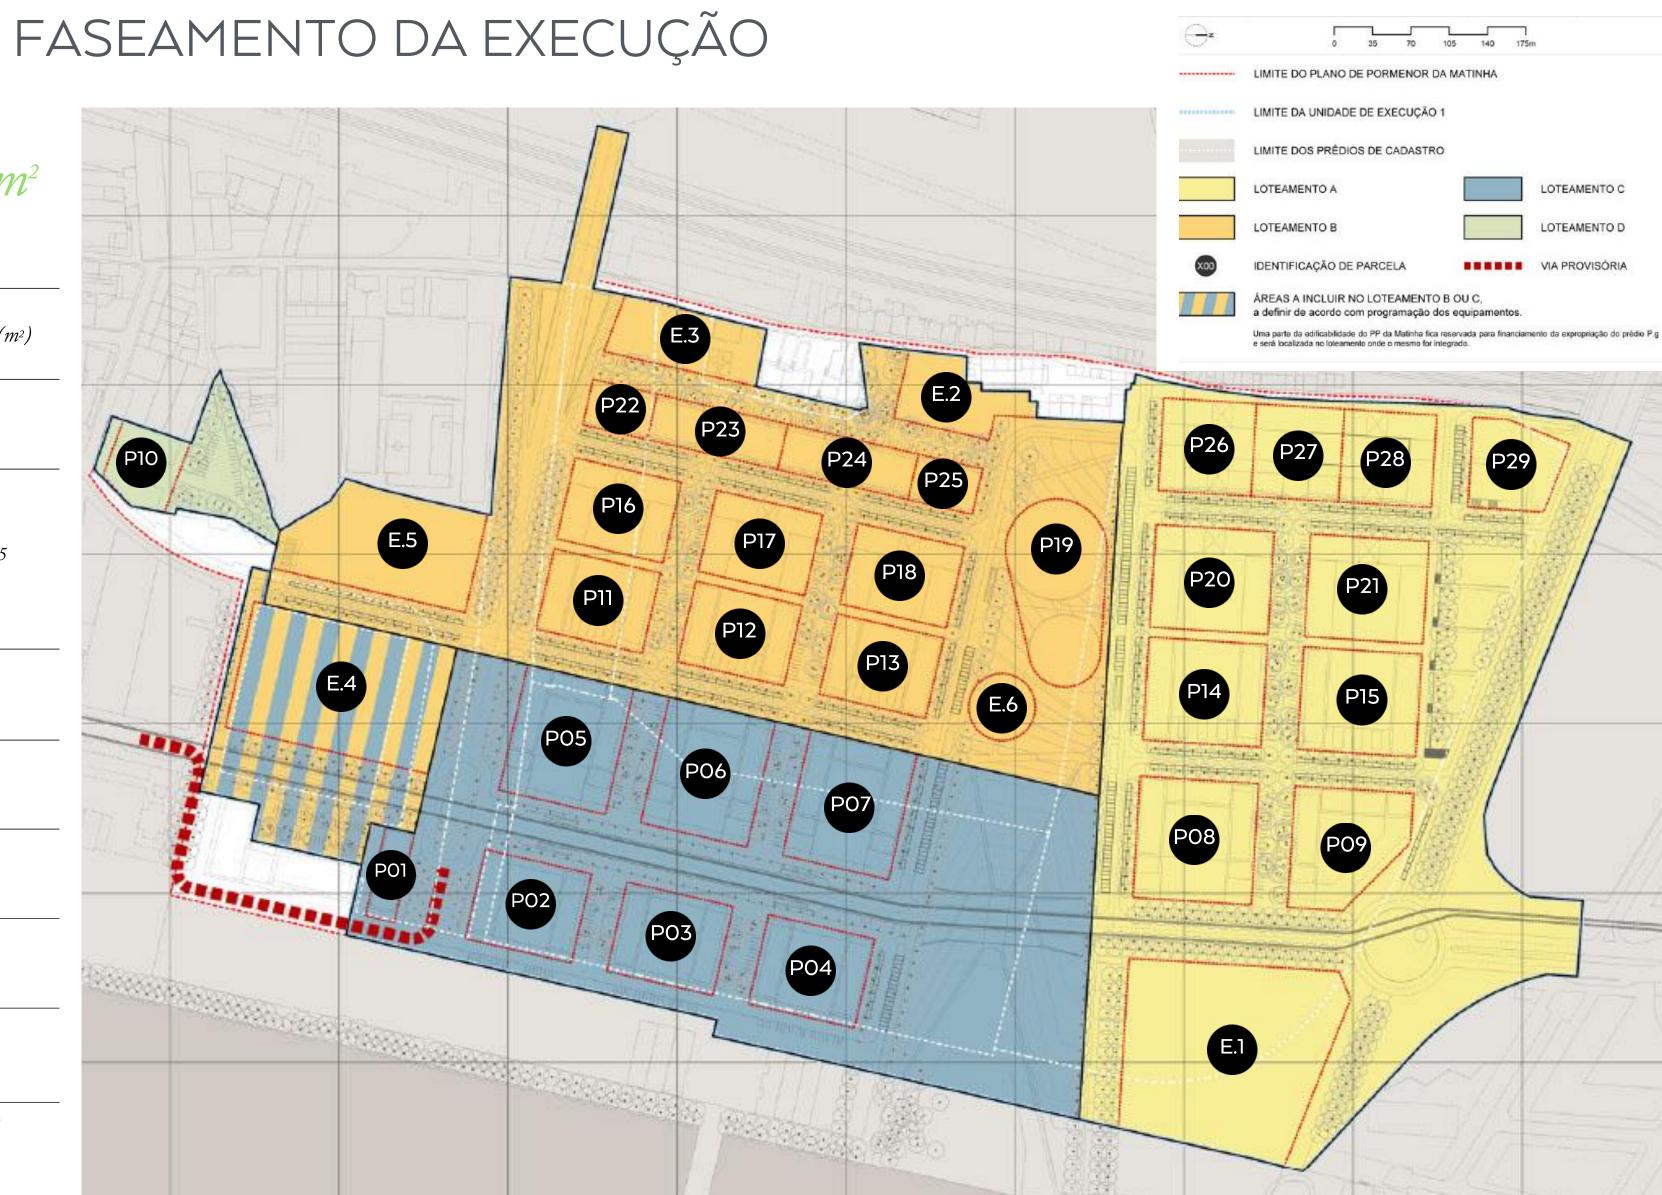

■ ■ ■ ■ LIMITE DO PLANO DE PORMENOR DA MATINHA

LIMITE DAS OBRAS DE URBANIZAÇÃO

registado na Conservatória do Registo Predial de Lisboa com o nº 4.972 e descrito sob o registo n.º 2.597

LIMITE DA ÁREA A LOTEAR

#### AÇÃO)

EQUIPAMENT

EQUIPAMENT

UBTERRÂNEO JBTERRÂNEO RCELA)

0 20 40 60 80 100m

| Loteamento                                                                                             |                                      | Α                     | В                                                              | С              | D     | Total (m²) |  |
|--------------------------------------------------------------------------------------------------------|--------------------------------------|-----------------------|----------------------------------------------------------------|----------------|-------|------------|--|
|                                                                                                        | prédios<br>de cadastro<br>(m²)       | 252.055               |                                                                |                |       |            |  |
| de păvimento (m²)<br>para<br>financiam<br>da exprop<br>(m²)<br>parcelas<br>área                        | a atribuir<br>(m²)                   |                       |                                                                |                |       |            |  |
|                                                                                                        | financiamento<br>da expropriação     |                       |                                                                | 339.305        |       |            |  |
|                                                                                                        | parcelas                             | <i>P15, P20, P21,</i> | P11, P12, P13,<br>P16, P17, P18,<br>P19, P22, P23,<br>P24, P25 | P04, P05, P06, | P10   |            |  |
|                                                                                                        | de parcelas                          | 37.848                | 30.681                                                         | 26.130         | 1.782 | 94.659     |  |
| dē pāvimento (<br>máxima<br>[]<br>[]<br>[]<br>[]<br>[]<br>[]<br>[]<br>[]<br>[]<br>[]<br>[]<br>[]<br>[] | Habitação<br>(m²)                    | 101.836               | 92.618                                                         | 65.010         | 0     | 259.464    |  |
|                                                                                                        | Terciário<br>(m²)                    | 22.116                | 14.820                                                         | 22.097         | 5.808 | 59.033     |  |
|                                                                                                        | Estabelecimento<br>Hoteleiro<br>(m²) | 0                     | 15.000                                                         | 0              | 0     | 15.000     |  |
|                                                                                                        | Total                                | 123.952               | 122.438                                                        | 87.107         | 5.808 | 339.305    |  |
|                                                                                                        | ( <i>m</i> <sup>2</sup> )            | 36,5%                 | 36,1%                                                          | 25,7%          | 1,7%  | 100%       |  |