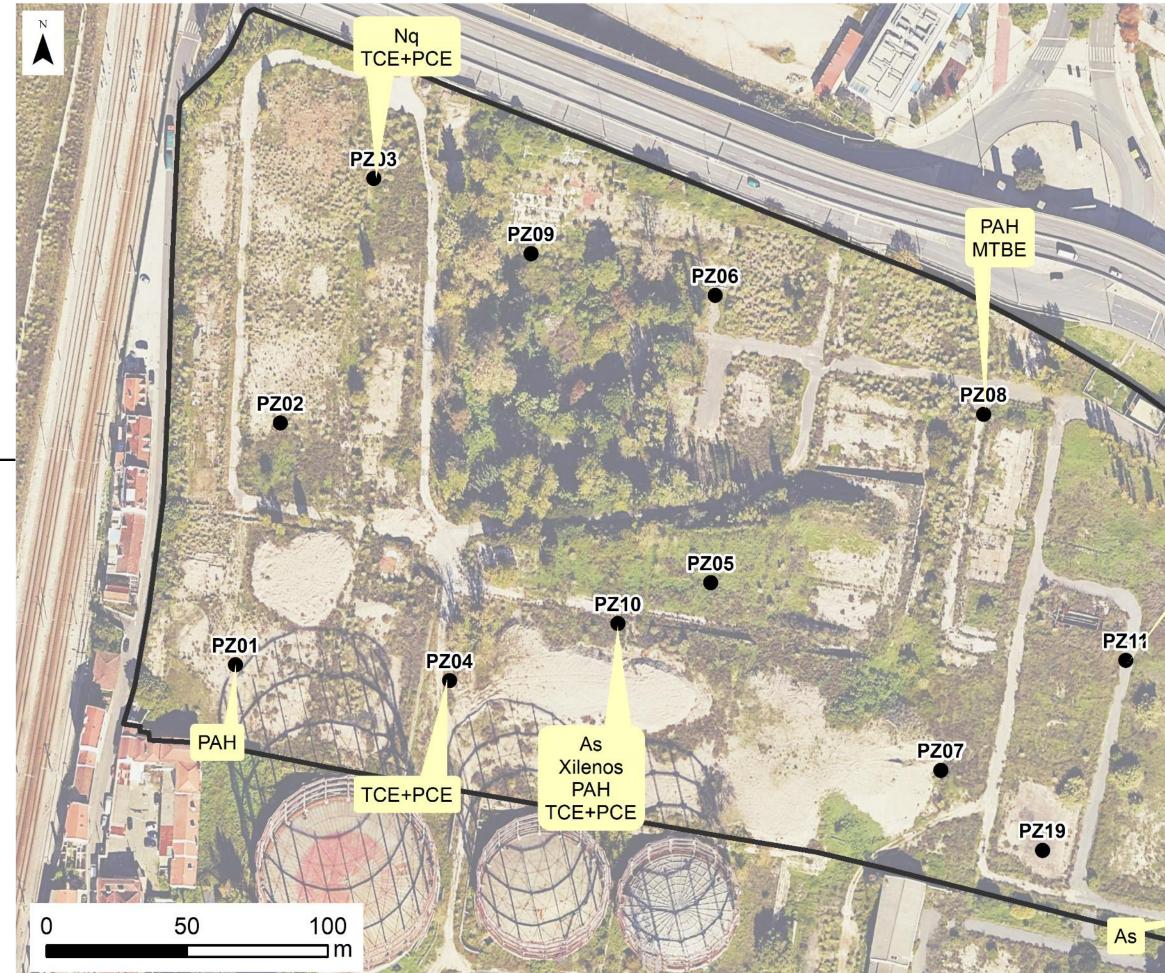

### PRINCIPAIS CONTAMINANTES NOS SOLOS

Metais (As e Ni) – BTEX – PAH – TPH – COVH (PCE e TCE) – MTBE

### PRINCIPAIS CONTAMINANTES NAS ÁGUAS

Metais (Cr e Pb) – PAH

# LOCALIZAÇÃO DOS PONTOS DE INVESTIGAÇÃO